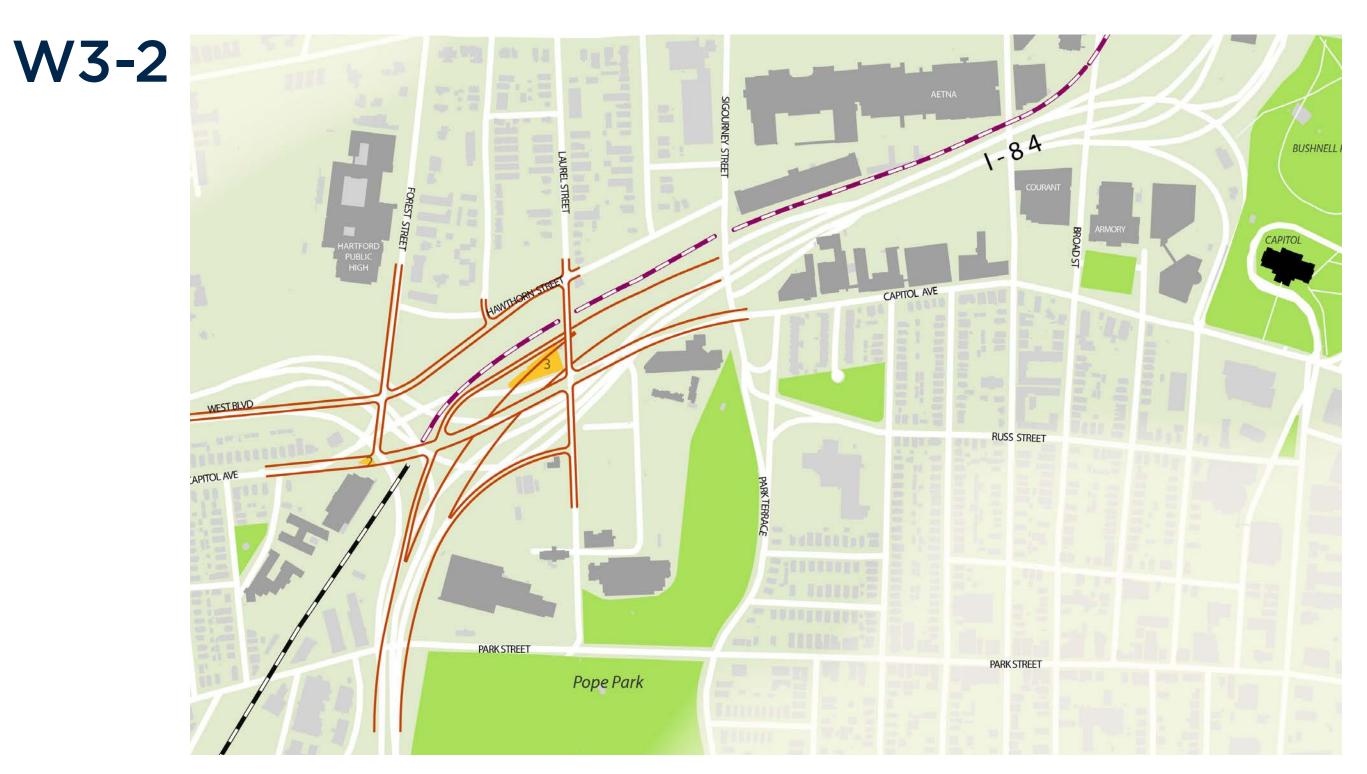

## **Connecticut Department of Transportation**

W2

West Boulevard extension to Capitol Avenue Split Diamond Interchange Frontage Road between West Boulevard extension and Sigourney Street

Capitol Avenue Connection Partial Interchange between Capitol Avenue and Laurel Street West Boulevard extension to Hawthorn Street