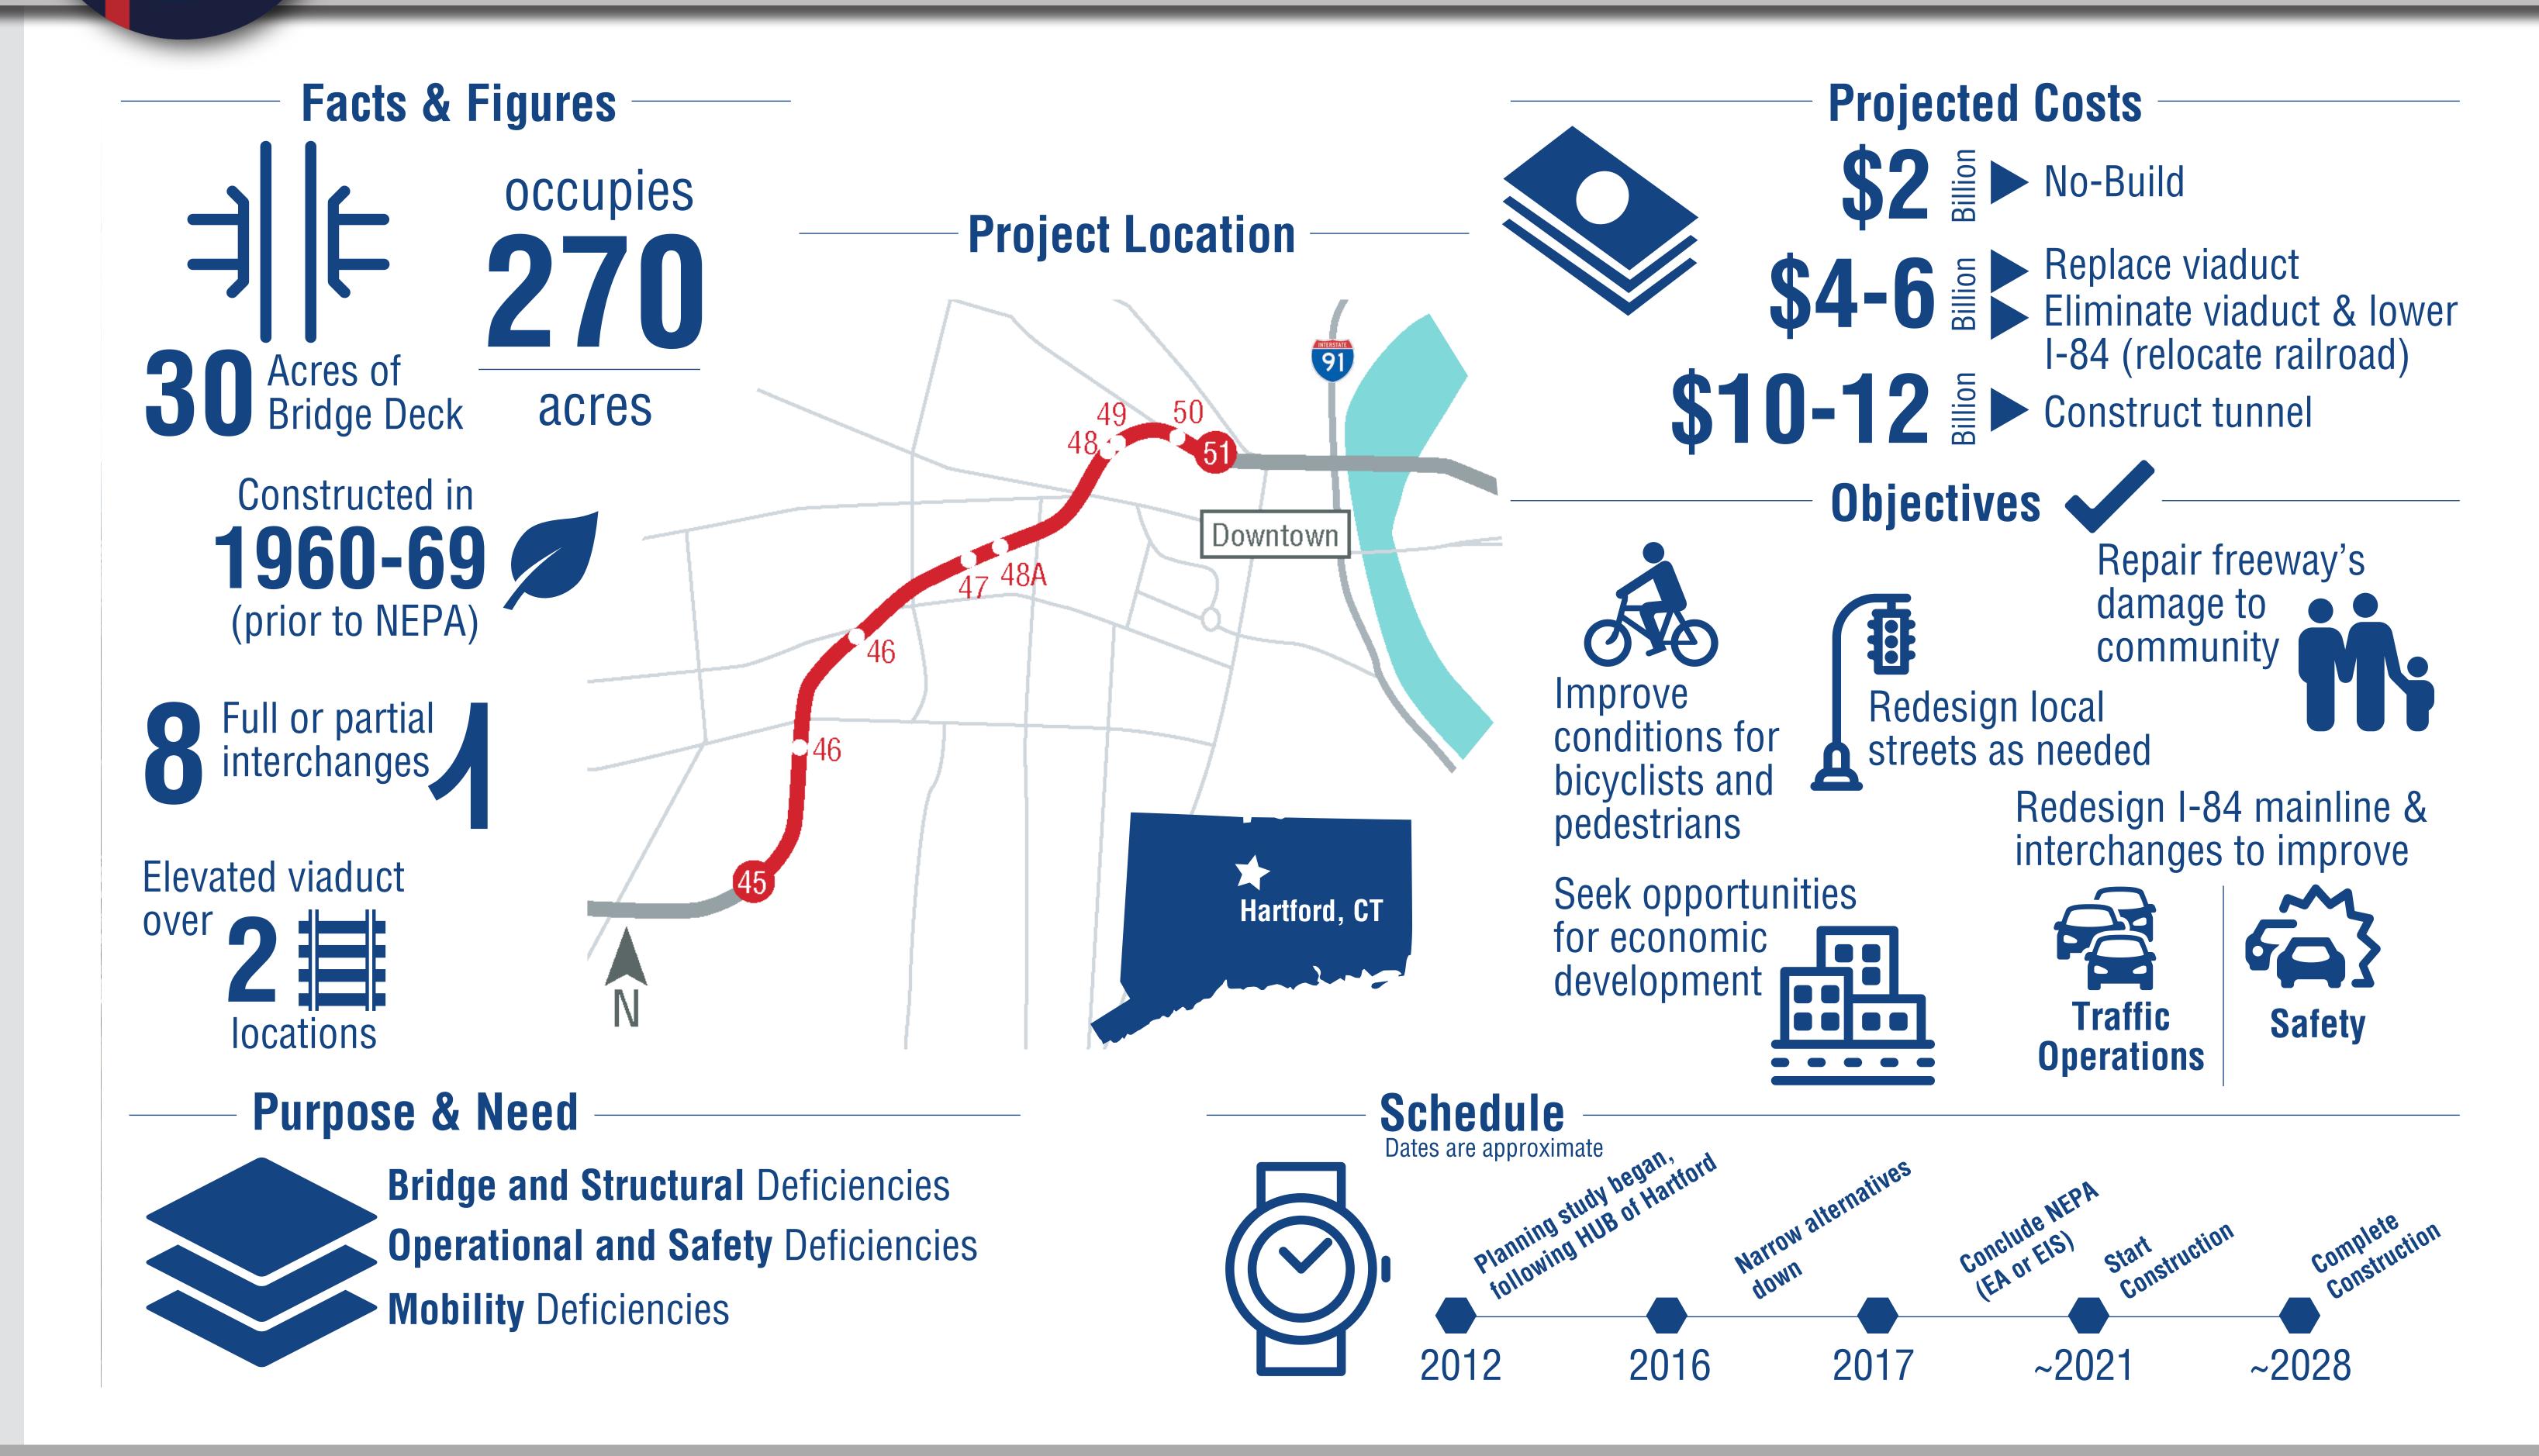

## Public Involvement

2018

**I-84 HARTFORD PROJECT** FAST FACTS

**Connecticut Department of Transportation** 

Tran Systems

W1

West Boulevard extension to Laurel Street Full Diamond Interchange Laurel Street realigned to Capitol Avenue