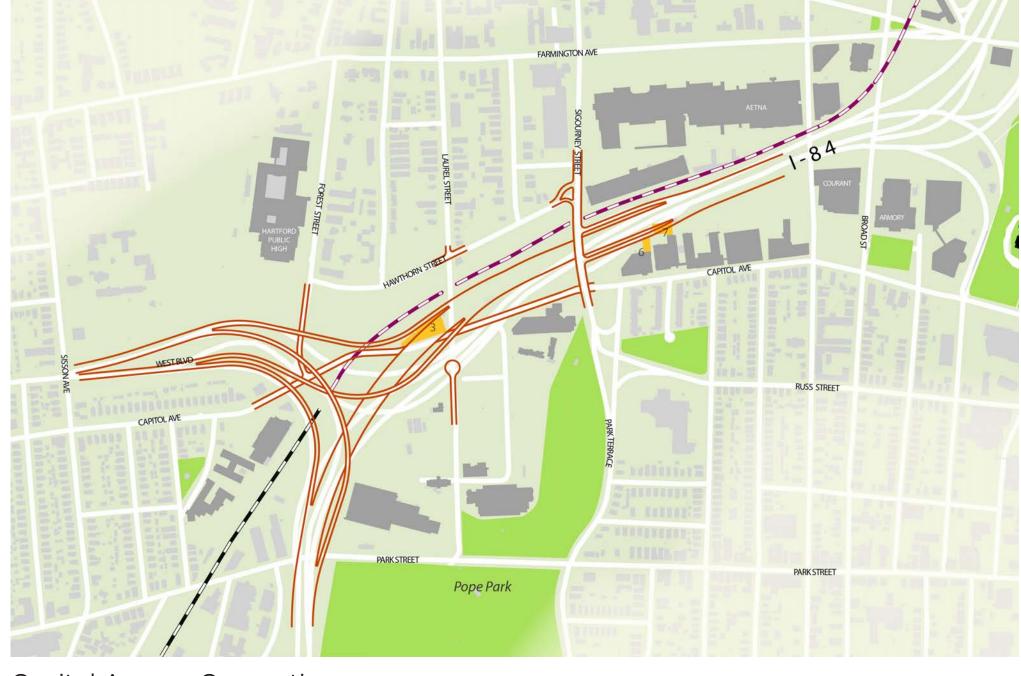

levard extension and Sigourney Street



Capitol Avenue Connection Partial Interchange between Capitol Avenue and Laurel Street West Boulevard extension to Hawthorn Street





### W4



West Boulevard extension to Capitol Avenue Partial Interchange between West Boulevard extension and Laurel Street Capitol Ave realigned with Forest Street



Tran Systems



West Boulevard extension to Capitol Avenue Full Diamond Interchange Grade-Separate Intersections at Forest Street and Laurel Street

## **Connecticut Department of Transportation**

## W5



West Boulevard extension to Laurel Street Full Diamond Interchange Capitol Avenue realigned with Forest Street

## W6-2

West Boulevard extension to Capitol Avenue Full Diamond Interchange At-Grade Intersections at Forest Street and Laurel Street



W7

Capitol Avenue Connection Full Directional Interchange Laurel Street Closure

# **I-84 HARTFORD PROJECT** POTENTIAL BUILDING IMPACTS



**Connecticut Department of Transportation** 

Tran Systems