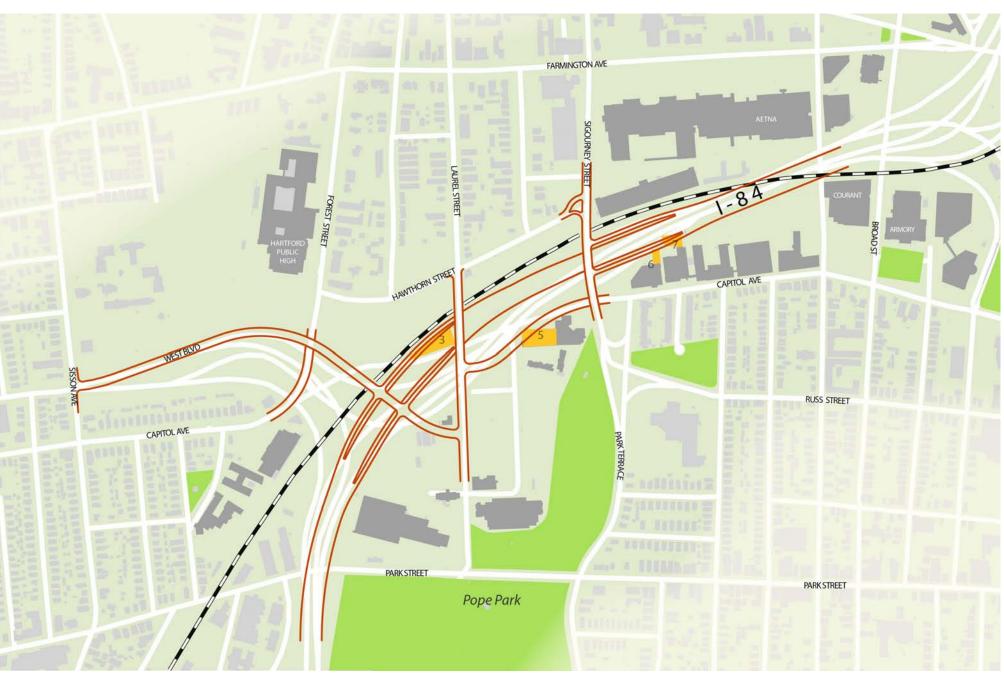

## **I-84 HARTFORD PROJECT** MAINLINE ALTERNATIVES: HORIZONTAL ALIGNMENT

**Connecticut Department of Transportation** 

Tran Systems