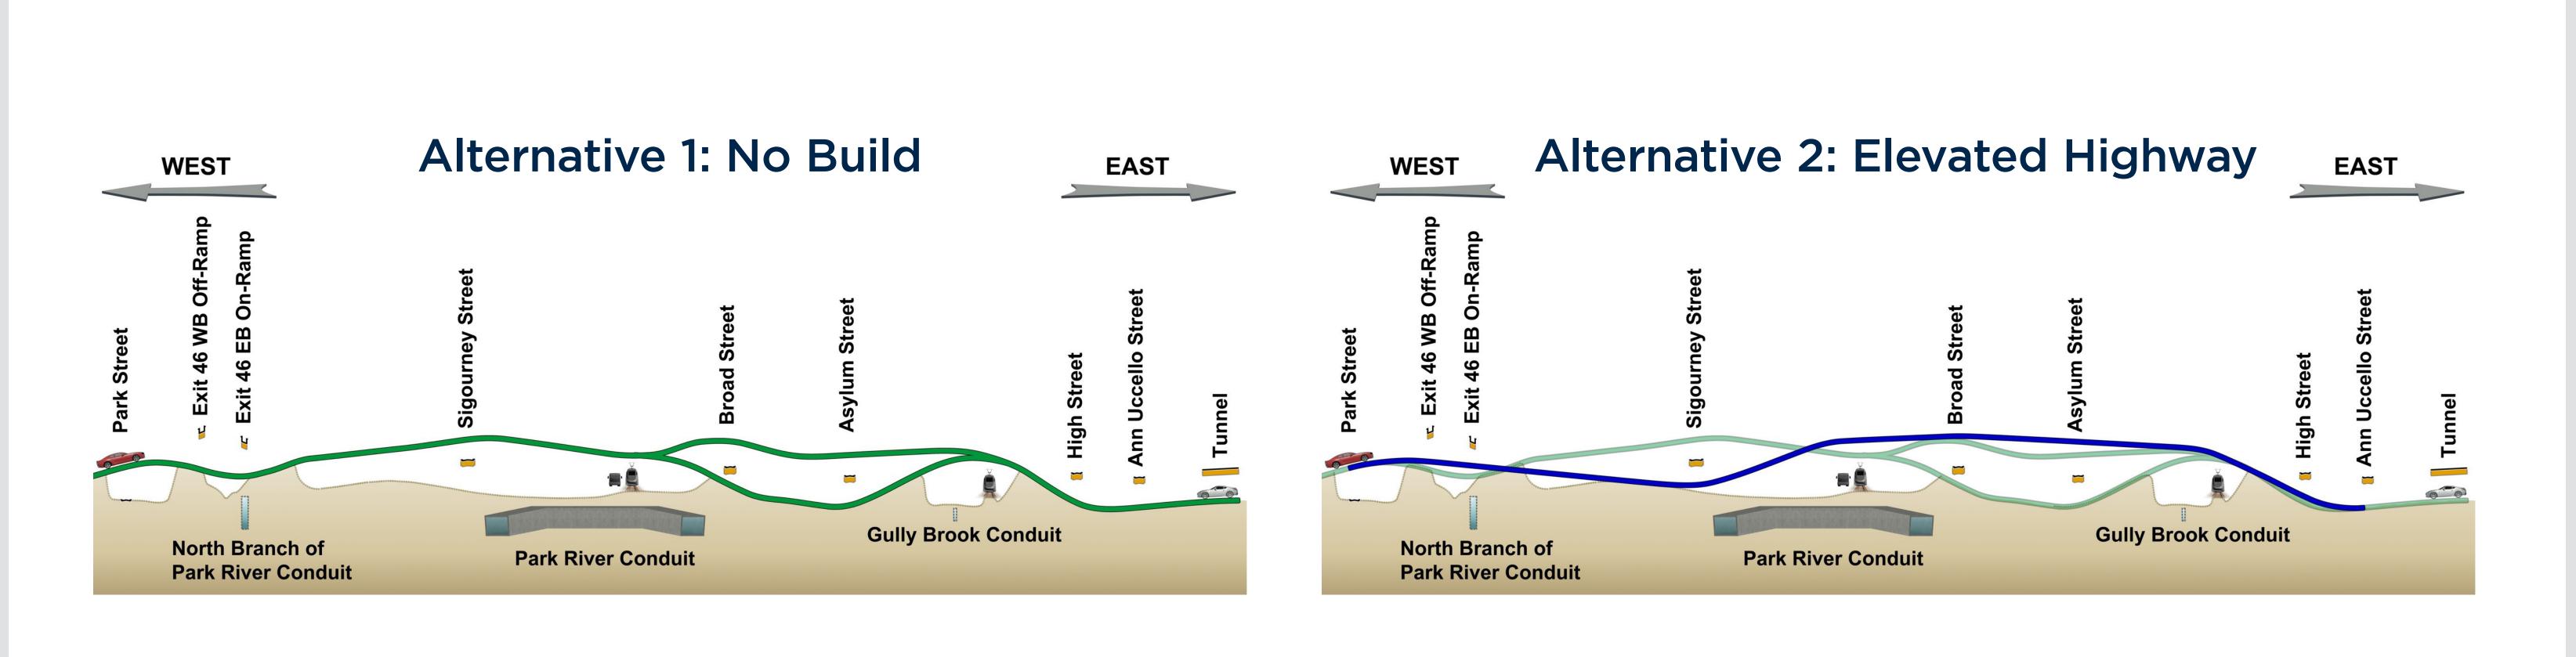

**Connecticut Department of Transportation** 

Tran Systems

# MAINLINE ALTERNATIVES: VERTICAL ALIGNMENT

## **I-84 HARTFORD PROJECT** MAINLINE ALTERNATIVES: HORIZONTAL ALIGNMENT



**Connecticut Department of Transportation** 

Tran Systems



## **I-84 HARTFORD PROJECT** PROGRAM OVERVIEW

June 2014

January 2015

## **Initial Screening**



Tran Systems

**Connecticut Department of Transportation** 

### WE ARE HERE

Fall 2015

## Public Involvement



2018

**I-84 HARTFORD PROJECT** FAST FACTS



**Connecticut Department of Transportation** 

Tran Systems



W1



West Boulevard extension to Laurel Street Full Diamond Interchange Laurel Street realigned to Capitol Avenue





Capitol Avenue Connection Partial Interchange between Capitol Avenue and Laurel Street West Boulevard extens