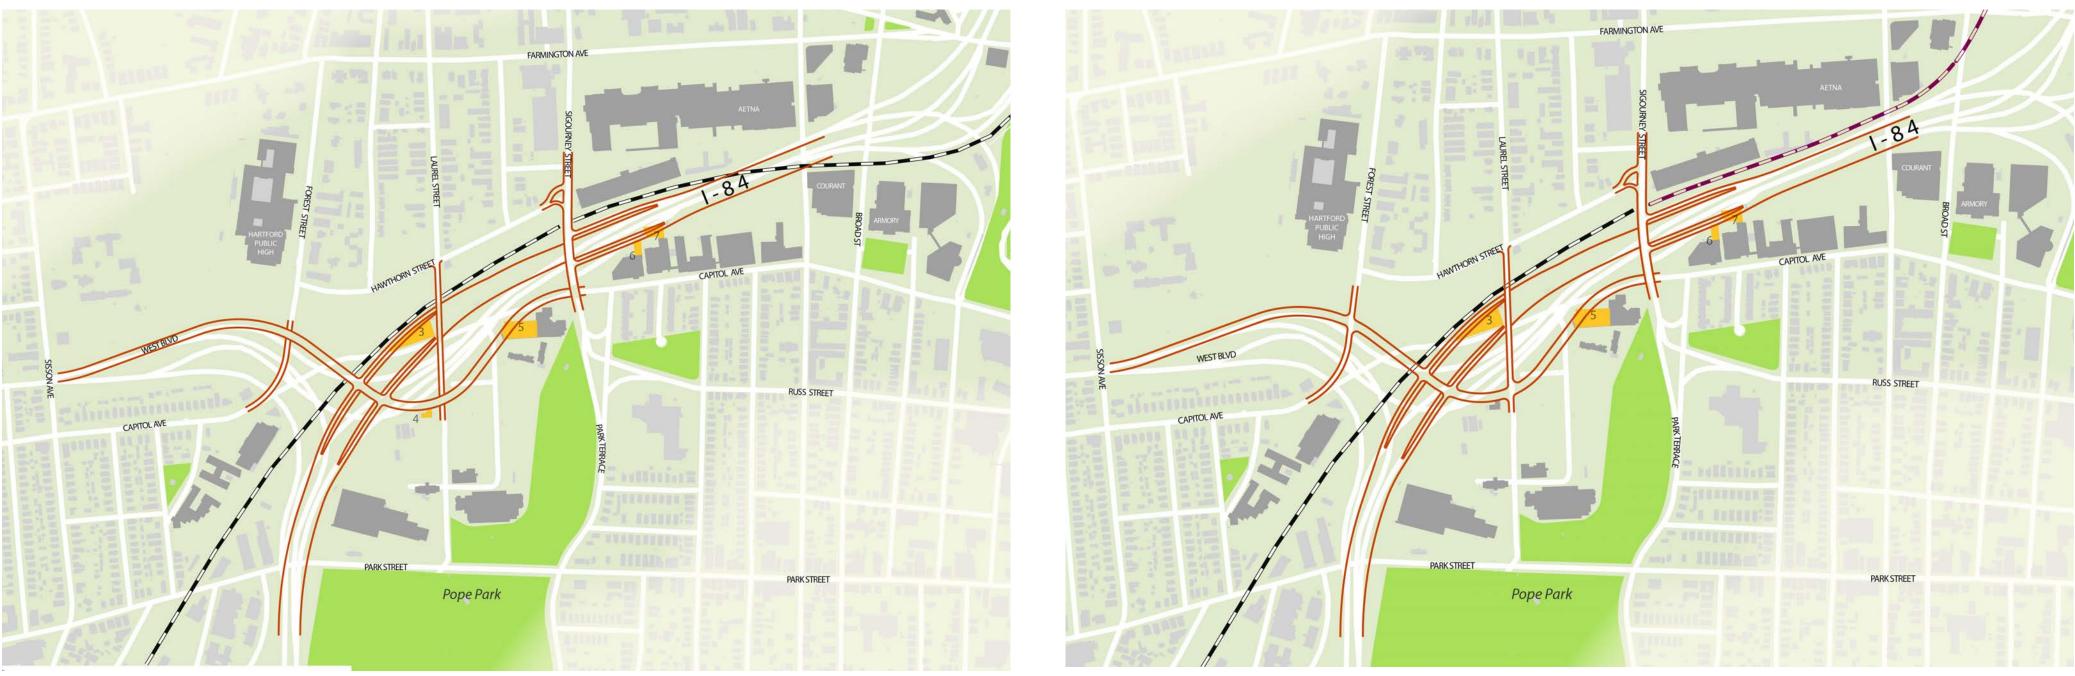

## Public Involvement

2018

**I-84 HARTFORD PROJECT** FAST FACTS

**Connecticut Department of Transportation** 

Tran Systems

W1

West Boulevard extension to Laurel Street Full Diamond Interchange Laurel Street realigned to Capitol Avenue

Capitol Avenue Connection Partial Interchange between Capitol Avenue and Laurel Street West Boulevard extension to Forest Street

## **Connecticut Department of Transportation**

W2

West Boulevard extension to Capitol Avenue Split Diamond Interchange Frontage Road between West Boulevard extension and Sigourney Street

Capitol Avenue Connection Partial Interchange between Capitol Avenue and Laurel Street West Boulevard extension to Hawthorn Street

### W4

West Boulevard extension to Capitol Avenue Partial Interchange between West Boulevard extension and Laurel Street Capitol Ave realigned with Forest Street

Tran Systems

West Boulevard extension to Capitol Avenue Full Diamond Interchange Grade-Separate Intersections at Forest Street and Laurel Street

## W5

West Boulevard extension to Laurel Street Full Diamond Interchange Capitol Avenue realigned with Forest Street

## W6-2

West Boulevard extension to Capitol Avenue Full Diamond Interchange At-Grade Intersections at Forest Street and Laurel Street

W7

Capitol Avenue Connection Full Directional Interchange Laurel Street Closure