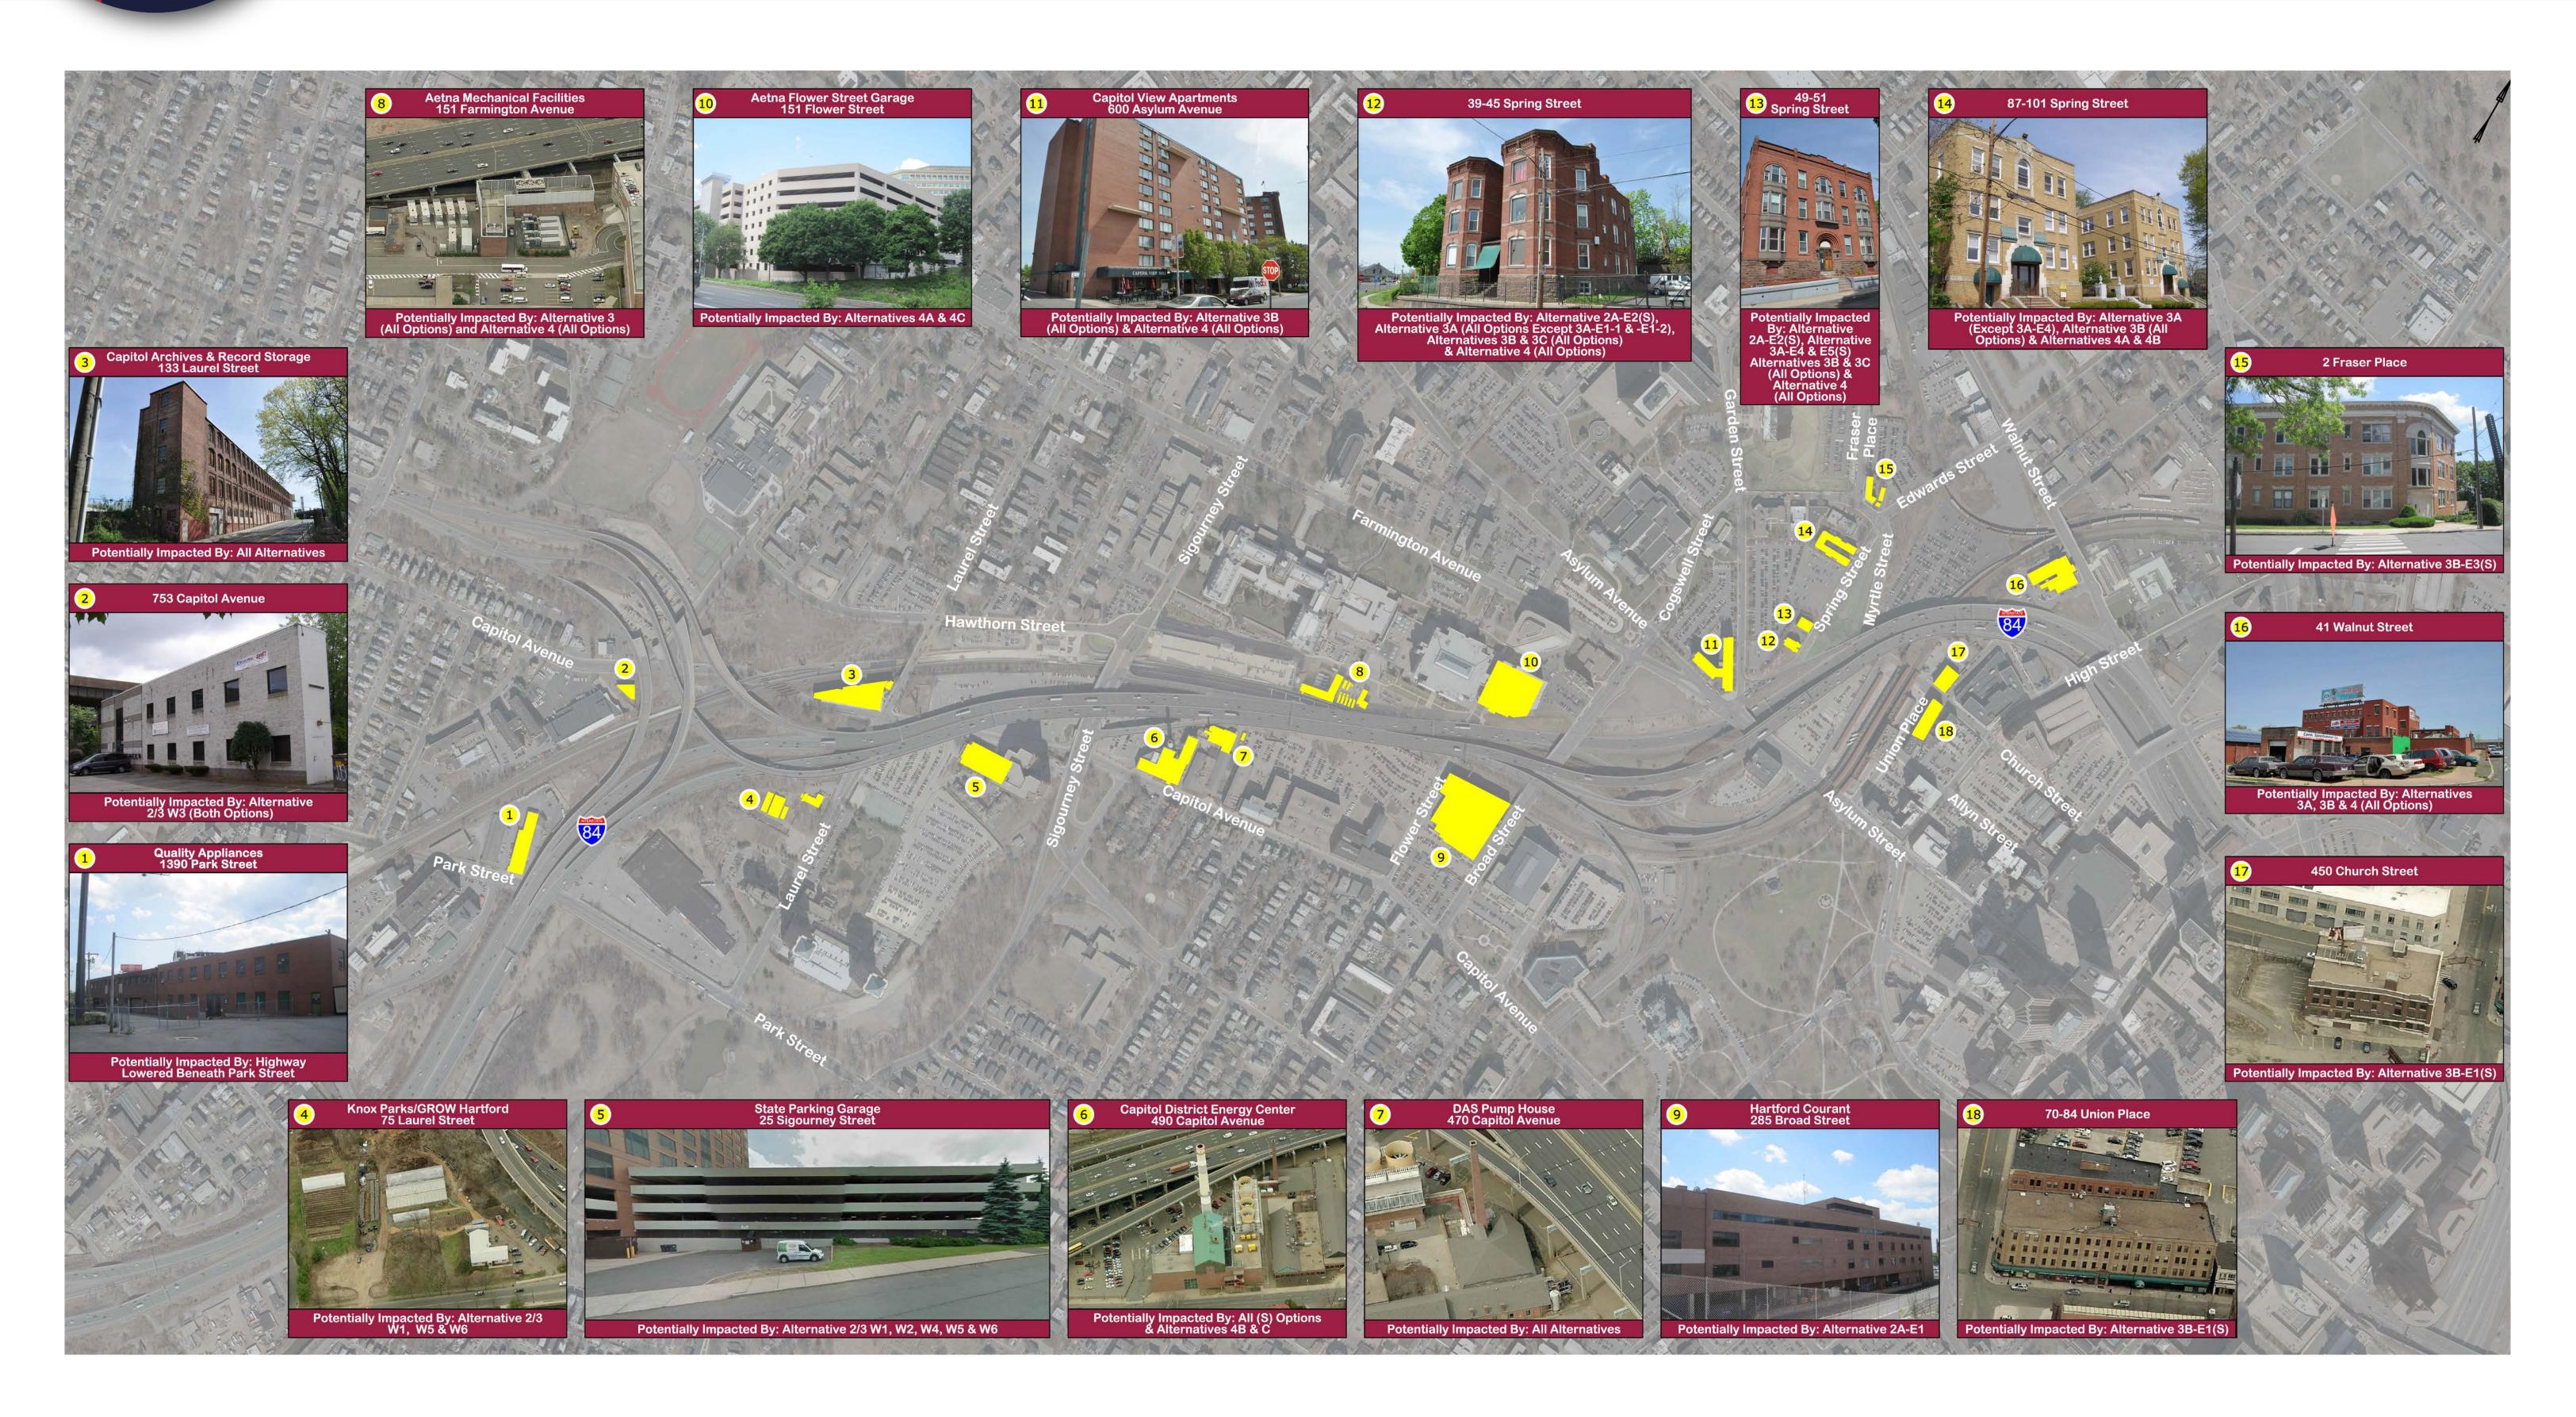

# **I-84 HARTFORD PROJECT** POTENTIAL BUILDING IMPACTS

**Connecticut Department of Transportation** 

Tran Systems