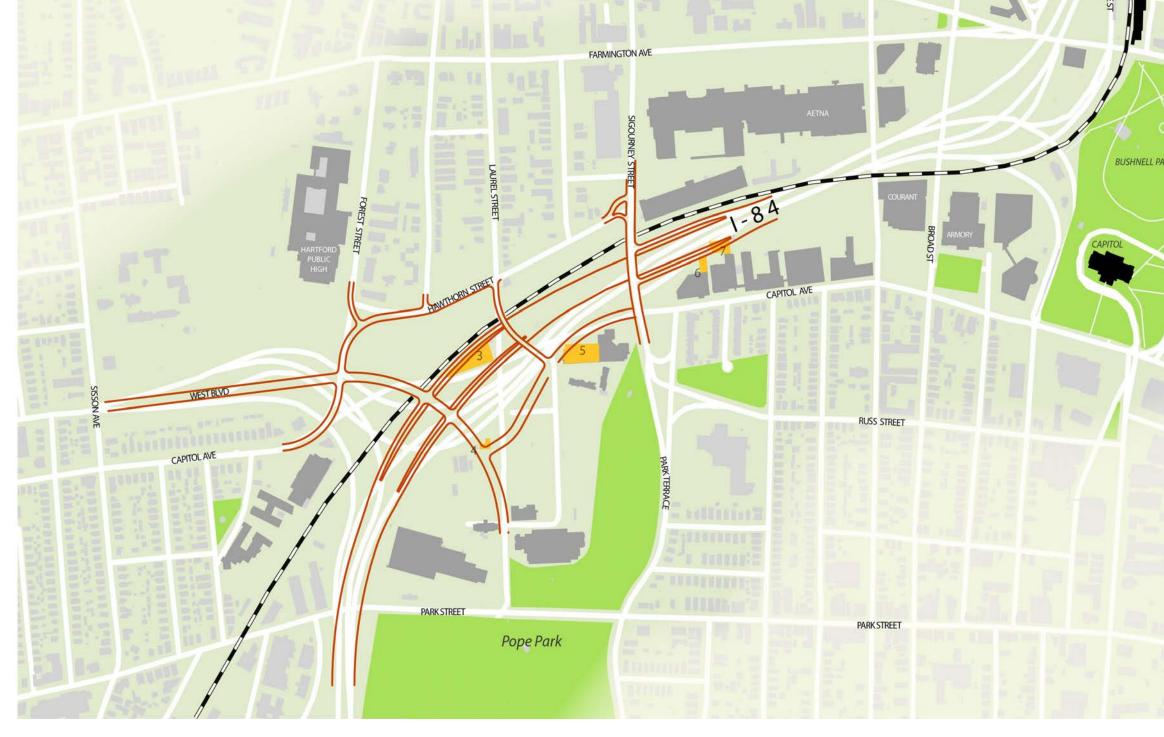

Capitol Avenue Connection Partial Interchange between Capitol Avenue and Laurel Street West Boulevard extension to Forest Street

## **Connecticut Department of Transportation**

W2

West Boulevard extension to Capitol Avenue Split Diamond Interchange Frontage Road between West Boulevard extension and Sigourney Street

Capitol Avenue Connection Partial Interchange between Capitol Avenue and Laurel Street West Boulevard extension to Hawthorn Street

### W4

West Boulevard extension to Capitol Avenue Partial Interchange between West Boulevard extension and Laurel Street Capitol Ave realigned with Forest Street

Tran Systems

West Boulevard extension to Capitol Avenue Full Diamond Interchange Grade-Separate Intersections at Forest Street and Laurel Street

## W5

West Boulevard extension to Laurel Street Full Diamond Interchange Capitol Avenue realigned with Forest Street

## W6-2

West Boulevard extension to Capitol Avenue Full Diamond Interchange At-Grade Intersections at Forest Street and Laurel Street

W7

Capitol Avenue Connection Full Directional Interchange Laurel Street Closure