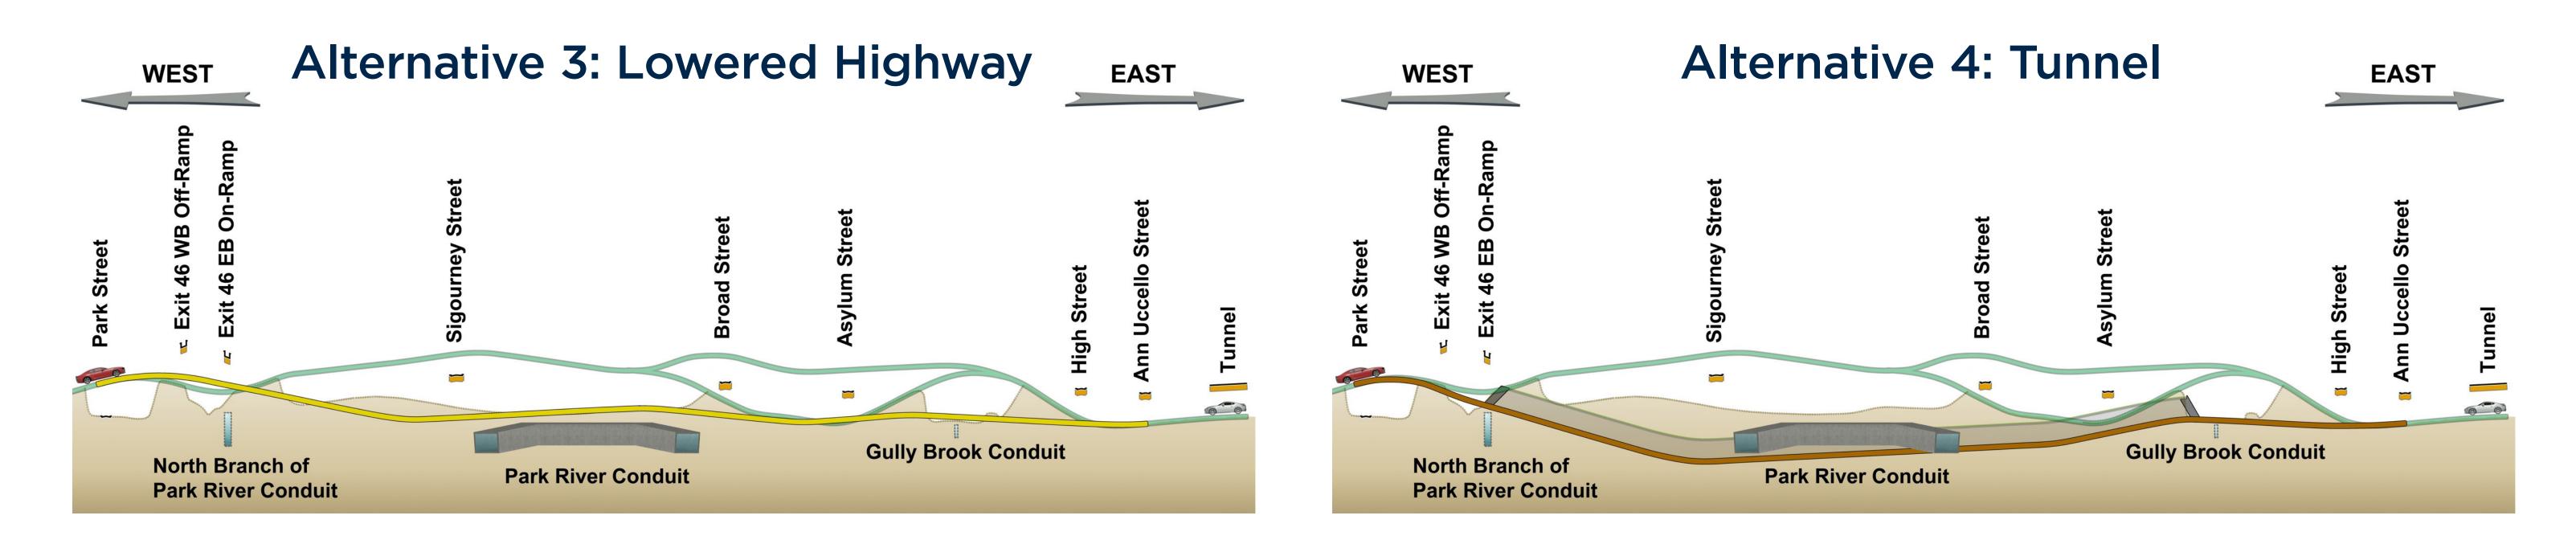

## **I-84 HARTFORD PROJECT** MAINLINE ALTERNATIVES: HORIZONTAL ALIGNMENT

**Connecticut Department of Transportation** 

Tran Systems