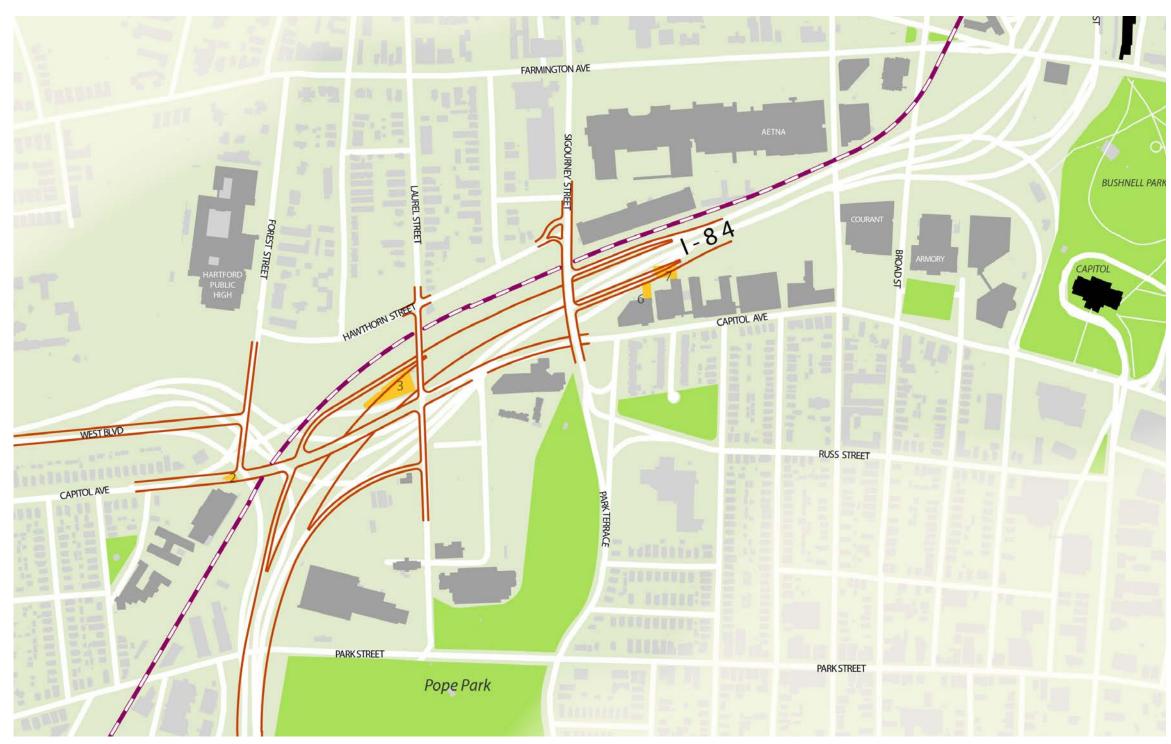

## Public Involvement

2018

**I-84 HARTFORD PROJECT** FAST FACTS

**Connecticut Department of Transportation** 

Tran Systems

W1

West Boulevard extension to Laurel Street Full Diamond Interchange Laurel Street realigned to Capitol Avenue

Capitol Avenue Connection Partial Interchange between Capitol Avenue and Laurel Street West Boulevard extension to Forest Street